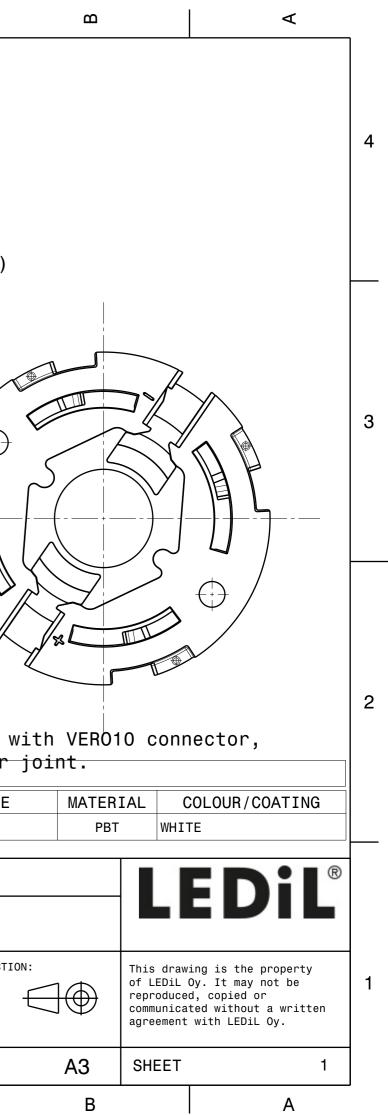

|   | т          | U                                                                            | <u></u>                      | ш | D                                                                                                                                                                                                                                      | <b>О</b>                             |
|---|------------|------------------------------------------------------------------------------|------------------------------|---|----------------------------------------------------------------------------------------------------------------------------------------------------------------------------------------------------------------------------------------|--------------------------------------|
| 4 |            |                                                                              | _                            |   |                                                                                                                                                                                                                                        |                                      |
|   |            | A                                                                            | 89.5°   ↓   ↓   ↓   ↓        |   | 5.5                                                                                                                                                                                                                                    | Isometric view (1:1)                 |
| 3 |            |                                                                              |                              |   | 1.8                                                                                                                                                                                                                                    |                                      |
| 2 |            | A                                                                            |                              |   | T                                                                                                                                                                                                                                      | Coupling v<br>no solder              |
|   |            |                                                                              |                              |   | 1 F15616_H                                                                                                                                                                                                                             | PRODUCT TYPE<br>EKLA-SOCKET-F SOCKET |
| 1 | 2 Led loca | Heat Sink level<br>ation see marking.<br>LED fitting, see our web site and/c | or 3D model for part detail. |   | MECHANICAL<br>PRODUCT<br>KONNTAKT-famil<br>Tolerances if not otherwise s<br>According to DIN ISO 2768-1<br>Linear measures:<br>Up to 30mm class M, otherwise<br>According to DIN ISO 2768-2<br>Form and position: class L<br>SCALE 2:1 | ly<br>shown FIRST ANGLE PROJECTI     |
|   | н          | G                                                                            |                              |   |                                                                                                                                                                                                                                        |                                      |